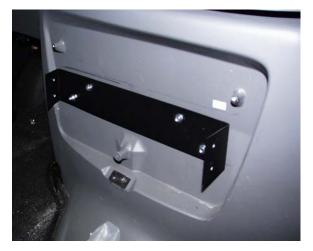

**3.** Remove mount brackets from console housing and attach to engine cover with  $\frac{1}{4}$ " x 1  $\frac{1}{4}$ " hex head bolts, stop nuts and fender washers.

**4.** Mark and drill four 5/32" diameter holes and attach floor mount plate with # 10 x 1" sheet metal screws. Also add two  $\frac{1}{4}$ " x  $\frac{3}{4}$ " carriage bolts facing up.

## **6.** Attach Console to Mount Brackets.